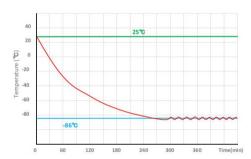

#### PROMED AUTO-CASCADE SYSTEM

Pull down test at ambient temp.

Pull up test at ambient temp. 25°C