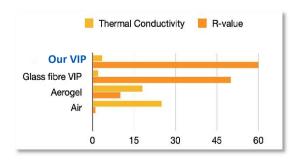

#### **Advanced thermal insulation**

The insulation are designed with the latest generation of VIP technology to achieve thermal conductivity of 0.005 W(m.K). That makes ULTs more efficient in Insulation and less heat loss, so as to achieve the purpose of energy saving as well as spacesaving.

### **Advanced insulation tech**

Fumed Silicon V.I.P & PURF