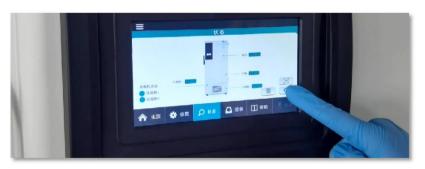

### 7" LCD touch screen

Easy operation and observation

## **Smart Operating System**

Authorities, alarms, curve & events