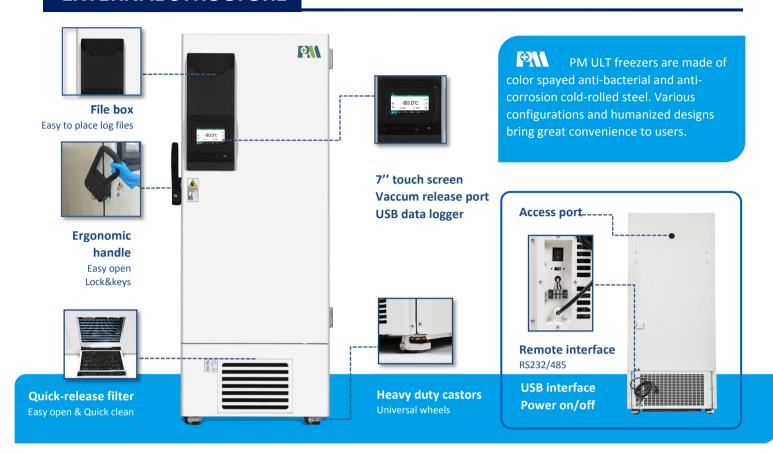

## **EXTERNAL STRUCTURE**

### 7" LCD touch screen

Easy operation and observation

## **Smart Operating System**

Authorities, alarms, curve & events

### **Advanced insulation tech**

Fumed Silicon V.I.P & PURF

#### Multi-layer sealing design

Foamed inner doors with silicon gaskets

#### **Eco-friendly**

CFC-free refrigerant & insulation

### **Energy saving**

More efficient cooling system