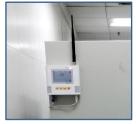

### 7" LCD touch screen

Easy operation and observation

## **Smart Operating System**

Authorities, alarms, curve & events