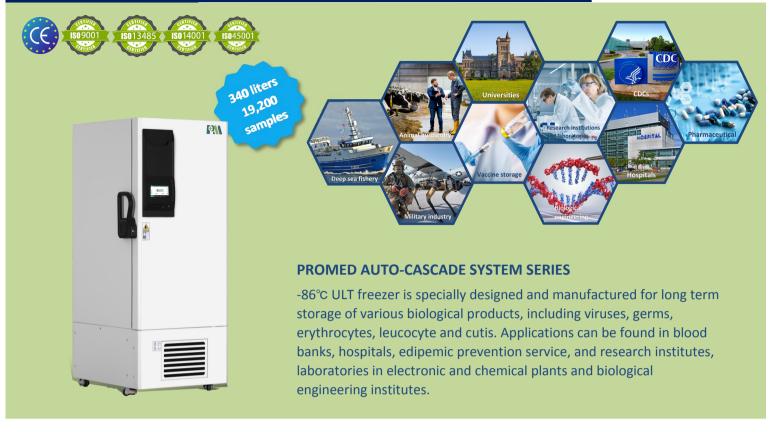

## -86°C Ultra Low Temperature Freezer

## **EXTERNAL STRUCTURE**

## **FEATURERS**

## **INTERNAL STRUCTURE**