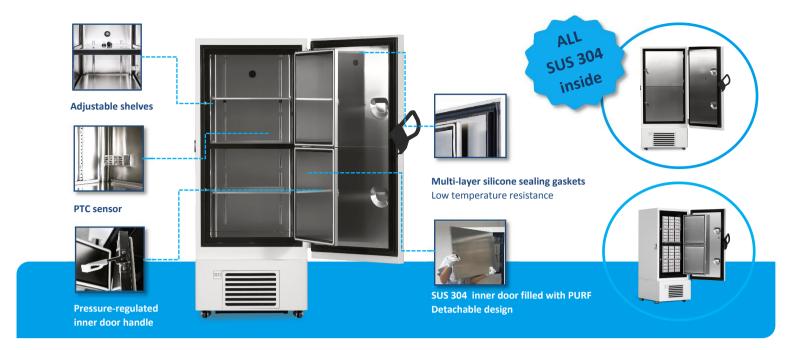

## **INTERNAL STRUCTURE**

### **Advanced insulation tech**

Fumed Silicon V.I.P & PURF

#### Multi-layer sealing design

Foamed inner doors with silicon gaskets

#### **Eco-friendly**

CFC-free refrigerant & insulation