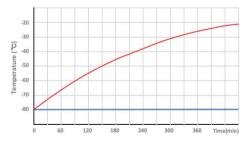

#### PROMED AUTO-CASCADE SYSTEM

Pull down test at ambient temp.

Pull up test at ambient temp. 25°C